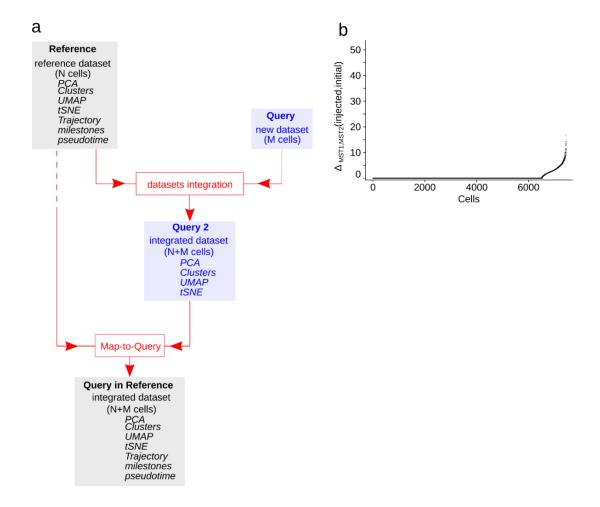

**Figure S1.** Single-Cell\_Injector a) Procedure for injection of *ab extra* single cells on an already available reference trajectory. **b)** QC test of the procedure: distribution of single cells Δ (injected position, initial position) for a test sample of ~7500 cells