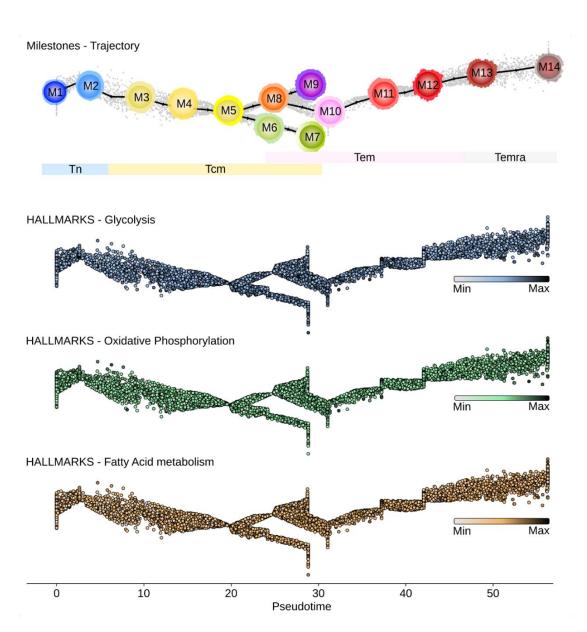

Figure S2. Consistent expression levels of energetic metabolisms along differentiation of control  $\gamma\delta$  T cells. top:  $\gamma\delta$  T cell differentiation trajectory (top) with milestones and pseudotime at the same scale in all panels. Differentiation pseudotime scale: 0-5: Tn, 5-20: Tcm, 20-48: Tem; 48-55: Temra. Expression levels of the specified energetic pathways (gene signatures from MSIgDB-Hallmarks) in reference  $\gamma\delta$  T lymphocytes from healthy donors